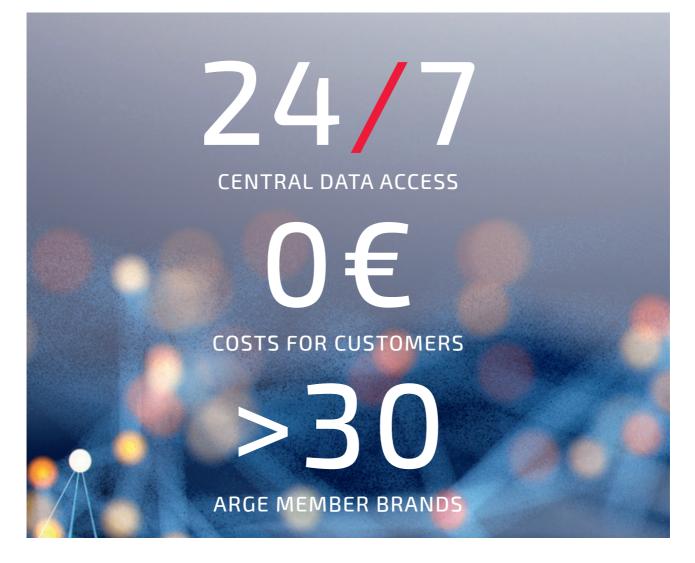

## THE BUILDING MASTER DATA GUIDELINE (BMDG)

is the standard for the exchange of article master data in the building services sector between industry and international trade. The guideline developed by ARGE enables manufacturers to provide their product data for European customers in line with market requirements. The BMDG can be used by ARGE members as well as by interested manufacturers who do not yet have membership in the strong ARGE association. More than 30 strong brands are actively working with the BMDG.

- / Uniform, fast and up-to-date product data
- / Notification function for data deliveries
- / 24/7 availability
- / Interfaces to IdroLAB Italy and GO!Catalog Spain
- / Conversion to standard catalogue formats